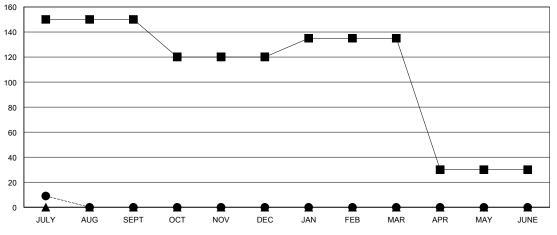

## GOALS AND ACTUAL MEMBERS CUMULATIVE

| - CURRENT YEAR GOALS FOR NEW |  |
|------------------------------|--|
| MEMBERS                      |  |

- ● - CURRENT YEAR ACTUAL MEMBERS

- ▲ - LAST YEAR ACTUAL MEMBERS