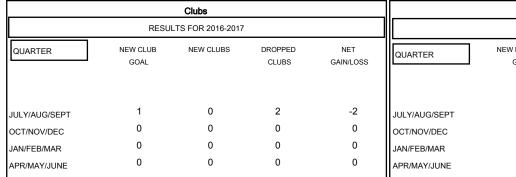

## MONTHLY MEMBERSHIP PROGRESS REPORT

District 320 E

Results as of: 7/31/2016

## GMT: OPEN LOCATION INDIA GMT CA 6



| Members               |                    |                                     |                    |                  |  |  |  |  |
|-----------------------|--------------------|-------------------------------------|--------------------|------------------|--|--|--|--|
| RESULTS FOR 2016-2017 |                    |                                     |                    |                  |  |  |  |  |
| QUARTER               | NEW MEMBER<br>GOAL | CHARTER AND<br>NEW MEMBERS<br>ADDED | DROPPED<br>MEMBERS | NET<br>GAIN/LOSS |  |  |  |  |
| JULY/AUG/SEPT         | 150                | 135                                 | 126                | 9                |  |  |  |  |
| OCT/NOV/DEC           | -30                | 0                                   | 0                  | 0